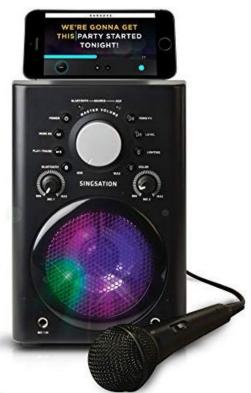

## **Product Description**

- Connect your smartphone or tablet for thousands of songs/karaoke videos from YouTube and all your favorite karaoke apps. Not compatible with CD's.
- 2 ways to connect: Stream your favorite songs via Bluetooth from a smartphone or tablet or use the aux-in cable and listen to this wireless speaker
- Light effects: 9 multi-color light modes including party, pulse, breathe, chill, dance and more

- Voice effects: 3 voice effects (high pitch, low pitch and chipmunk) transform your voice for hours of fun
- Includes: Speaker, 2 Microphones, AC power adapter, case, and cradle to hold your smartphone, tablet or other device
- CD's are not included. Download any app compatible with your tablet or smartphone. The words are not displayed on the karaoke machine, rather on your tablet or smartphone.

Smartphone not included