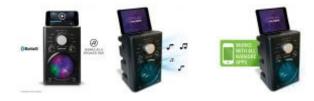

## Karaoke - Bluetooth

CD's not included. Must have Smartphone or Tablet with Karaoke apps.

## **Product Description**

- Connect your smartphone or tablet for thousands of songs/karaoke videos from YouTube and all your favorite karaoke apps. Not compatible with CD's.
- 2 ways to connect: Stream your favorite songs via Bluetooth from a smartphone or tablet or use the aux-in cable and listen to this wireless speaker
- Light effects: 9 multi-color light modes including party, pulse, breathe, chill, dance and more

- Voice effects: 3 voice effects (high pitch, low pitch and chipmunk) transform your voice for hours of fun
- Includes: Speaker, 2 Microphones, AC power adapter, case, and cradle to hold your smartphone, tablet or other device
- CD's are not included. Download any app compatible with your tablet or smartphone. The words are not displayed on the karaoke machine, rather on your tablet or smartphone.